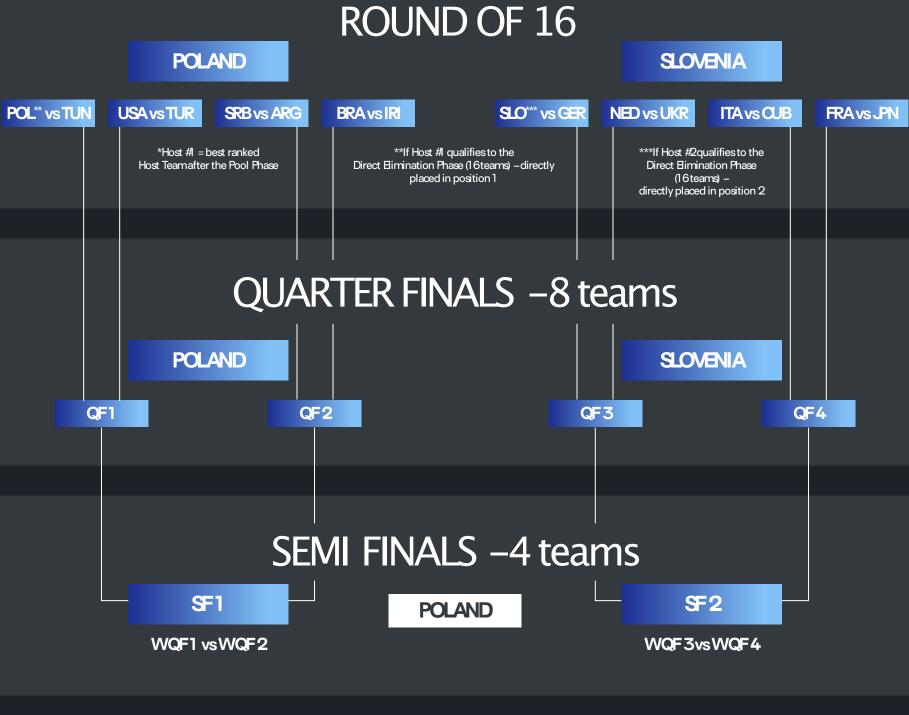

## 4 COMPETITION DAYS 3-6September OTIES

ROUND OF 16

**OPENING MATCHES / 26 AUGUST** 

Giwice (POL) Ljublijana (SLO)

#### QUARTER FINALS

2000 PETITION DAYS 7–8September

> OTIES Givice (POL) Ljublijana (SLO)

#### SEMI-FINALS

1 COMPETITION DAY 10September aty: Katowice (POL)

#### 16TEAMS/8MATCHES

1 MATCH PER TEAM - DIRECT ELIMINATION Winners advance to Quarter Finals

#### 8TEAMS/4MATCHES

1 MATCH PER TEAM - DIRECT ELIMINATION Winners advance to Semi-Finals