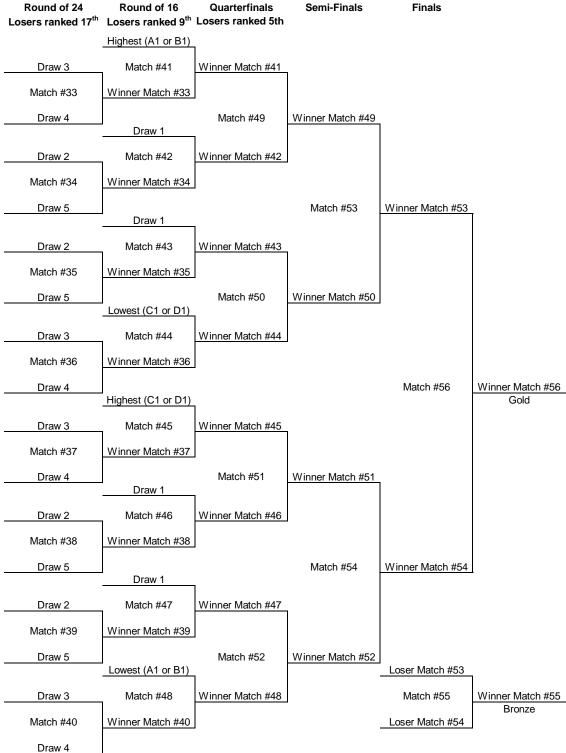

#### 24-team Single Elimination Playoff from 32-team Modified Pool Play

Quarterfinals

All ratios determined by match points first, set ratio second, rally point ratio third and tournament seeding fourth A1 or B1 - Highest ratios Match #41, Lowest ratios Match #48

- C1 or D1 Highest ratios Match #45, Lowest ratios Match #44
- Draw 1 = E1 + F1 + G1 + H1

Draw 2 = 4 best ratios for 2nd place teams

Draw 3 = 4 worst ratios 2nd place teams

Draw 4 = 4 best ratios for 3rd place teams

Draw 5 = 4 worst ratios for 3rd place teams

Teams from the same pool can't meet in the first 2 rounds (Round of 24 and Round of 16)