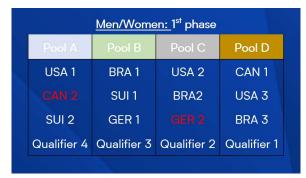

Based on the above mentioned principles, the final seeding will be established as follows:

| Pool A      | Pool B              | Pool C      | Pool D      |
|-------------|---------------------|-------------|-------------|
| USA 1       | USA 2               | Seed #3     | Seed #4     |
| Seed #11    | Seed #9             | Seed #6     | Seed #5     |
| Seed #12    | USA 5               | USA 3       | USA 4       |
| Qualifier 4 | Qualifier 3 (USA) 6 | Qualifier 2 | Qualifier 1 |