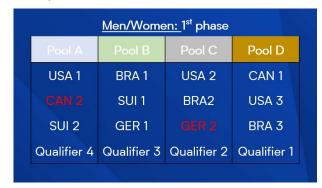

• The relative seeding of the best six (6) host country teams must be respected and preserved after the host country teams have been placed in separate pools.

Example: As shown in the below diagram, 6 teams already in the Main Draw from the host country (including the wild cards) are: USA 1 (Seed #1), USA 2 (Seed #2), USA3 (Seed #5)7, USA4 (Seed #8), USA5 (Seed #10), USA6 (Seed #15). See below:

| Pool A      | Pool B              | Pool C      | Pool D      |
|-------------|---------------------|-------------|-------------|
| USA 1       | USA 2               | Seed #3     | Seed #4     |
| USA 4       | USA 3               | Seed #6     | Seed #5     |
| Seed #9     | USA 5               | Seed #11    | Seed #12    |
| Qualifier 4 | Qualifier 3 (USA) 6 | Qualifier 2 | Qualifier 1 |