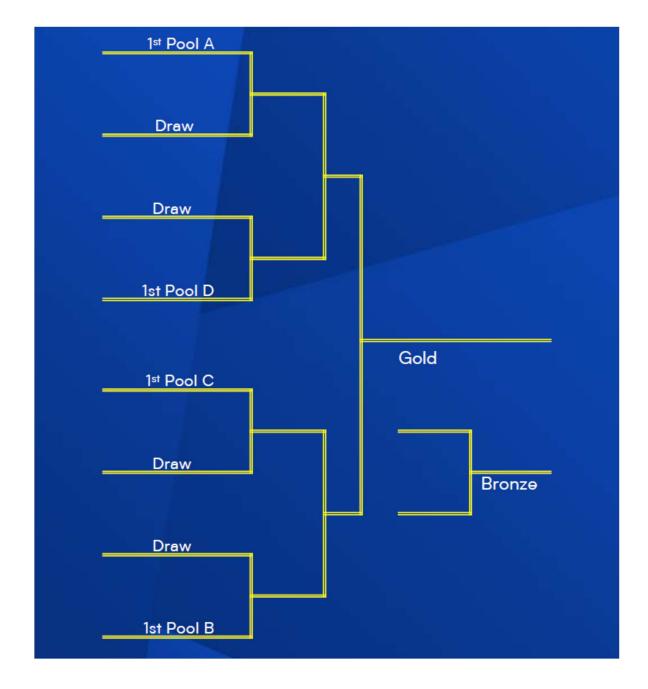

Main Draw playoff bracket (8 teams)

Note: Draw is conducted between  $2^{nd}$  ranked teams from Pool A, B, C and D. Teams from the same pool shall not meet in the quarterfinals.

## 2.3 Drawing of lots after the 1st phase

A drawing of lots will be conducted after the first phase of pool play to place teams in the single elimination bracket. Draw will be done among four second ranked teams of pools A, B, C and D.