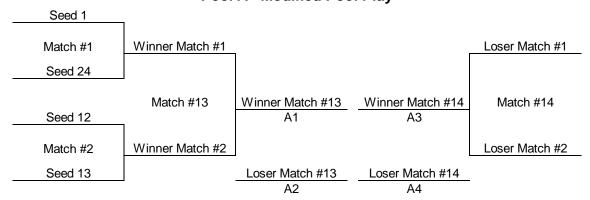

### DRAWING OF LOTS AFTER THE FIRST PHASE OF MODIFIED POOL PLAY

A drawing of lots will be conducted after the first phase of modified pool play to place teams in the single elimination bracket.

- For the men's tournament, it will be 30 minutes after the last modified pool play match scheduled
- For women's tournament, it will be 30 minutes after the last modified pool play match scheduled
- Should there be any change on the above schedule, the teams will be updated onsite.

All ratios determined by match points first, set ratio second, rally point ratio third and tournament seeding fourth

A1 or B1 - Highest ratios Match #41, Lowest ratios Match #48

C1 or D1 - Highest ratios Match #45, Lowest ratios Match #44

Draw 1 = E1 + F1 + G1 + H1

Draw 2 = 4 best ratios for 2nd place teams

Draw 3 = 4 worst ratios 2nd place teams

Draw 4 = 4 best ratios for 3rd place teams

Draw 5 = 4 worst ratios for 3rd place teams

Teams from the same pool can't meet in the first 2 rounds (Round of 24 and Round of 16)