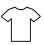

### **Main Draw Tournament**

- Consists of 32 teams playing in two phases as following:
- 22 Main Draw teams, together with 2 Main Draw wild cards (If applicable) enter directly to the Main Draw, plus 8 winners advanced from the Qualification tournament, will be distributed directly into Pool A to Pool F following the serpentine system, according to their seeding points at -1 day before the start of the tournament.
- First phase: eight (8) pools of four (4) teams playing modified pool play. The top three (3) teams from each pool will advance to the second phase.
- Second phase: 24-Team Single Elimination playoffs.
- No Country Quota
- Main Draw Pool Play Distribution:

- For the Pool Phase, matches will be played in the competition format of a modified pool play, i.e. the highest seeded team will play the lowest seeded team in the same pool, while the 2nd highest seeded team will play the 3rd highest seeded team in the same pool. The winners of the above two matches will play each other, with the winner being the 1st ranked team of the pool and the loser being the 2nd ranked team of the pool. The losers of the above two matches will play each other, with the winner being the 3rd ranked team of the pool and the loser being the 4th ranked team of the pool. The Top 3 teams in each pool qualify for a 24-team playoff.

### DRAWING OF LOTS AFTER THE FIRST PHASE OF MODIFIED POOL PLAY

A drawing of lots will be conducted after the first phase of modified pool play to place teams in the single elimination bracket.

- For the men's tournament, it will be 30 minutes after the last modified pool play match scheduled
- For women's tournament, it will be 30 minutes after the last modified pool play match scheduled
- Should there be any change on the above schedule, the teams will be updated onsite.

All ratios determined by match points first, set ratio second, rally point ratio third and tournament seeding fourth

A1 or B1 - Highest ratios Match #41, Lowest ratios Match #48

C1 or D1 - Highest ratios Match #45, Lowest ratios Match #44

Draw 1 = E1 + F1 + G1 + H1

Draw 2 = 4 best ratios for 2nd place teams

Draw 3 = 4 worst ratios 2nd place teams

Draw 4 = 4 best ratios for 3rd place teams

Draw 5 = 4 worst ratios for 3rd place teams

Teams from the same pool can't meet in the first 2 rounds (Round of 24 and Round of 16)