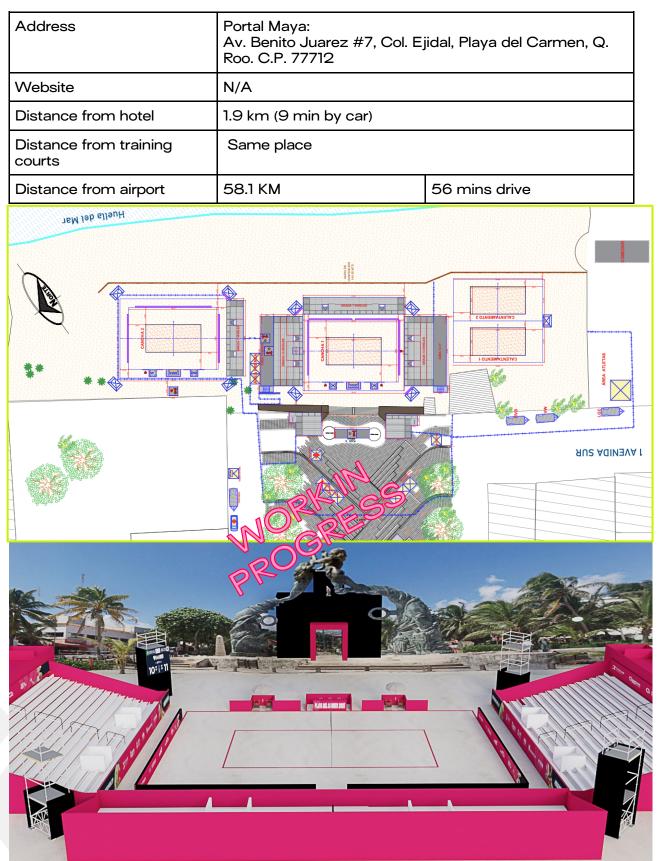

#### Days -3, -2, -1:

| Training Court Address | Portal Maya: Av. Benito Juarez #7, Col. Ejidal, |  |  |
|------------------------|-------------------------------------------------|--|--|
|                        | Playa del Carmen, Q. Roo. C.P. 77712            |  |  |
| Start Date             | March 23 th                                     |  |  |
| Start Time             | 9:00 hrs – 17:00 hrs                            |  |  |
| Number of Courts       | 2 courts (1 women – 1 men)                      |  |  |