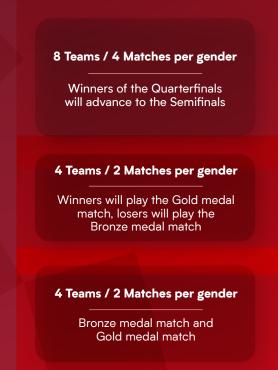

### **FINALS PHASE**

### **QUARTERFINALS** A1 B4 QF1 VS. Draw B2 / B3 Draw A2 / A3 QF2 VS. Draw B2 / B3 Draw A2 / A3 QF3 VS. Α4 B1 QF4 VS. **SEMIFINALS** Winner of QF1 Winner of QF2 SF1 VS. Winner of QF3 Winner of QF4 SF2 VS. **FINALS Bronze** Gold medal match medal match Loser SF1 Winner SF1 vs. VS. Loser SF2 Winner SF2