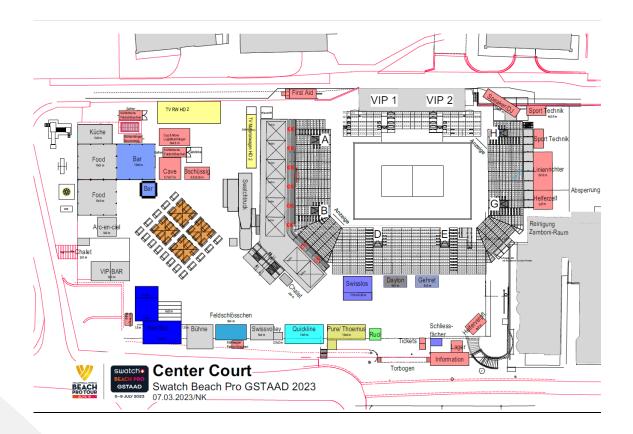

| Training Courts Address:   | Side Courts: Sportzentrumstrasse 17     |
|----------------------------|-----------------------------------------|
| Availability Date for      | • 02/07/2023 - 09/07/2023               |
| Training:                  |                                         |
| Number of courts available | 4 Training Courts                       |
| for training:              |                                         |
| Competition Courts Address | Center Court: Promenade 76. 3780 Gstaad |
|                            | • Side Court:                           |
|                            | Sportzentrumstrasse 17, 3780 Gstaad     |
| Training Booking:          | <u>https://fivb.beachcourts.net</u>     |