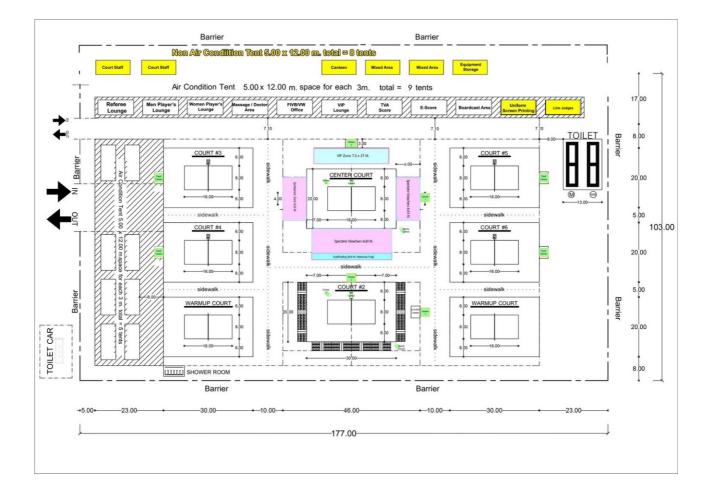

# Location Chaloem Prakiat Park, Chiang Mai

| Address               | Chiang Mai Outer Ring Rd, Thesa<br>Mueang Chiang Mai District, Chi |                 |
|-----------------------|--------------------------------------------------------------------|-----------------|
| Website               | Venue Google Maps location                                         |                 |
| Distance from hotel   | 5.4 KM                                                             | 12 min (by Car) |
| Distance from airport | 6.3 KM                                                             | 15 min (by Car) |

### 3. Competition