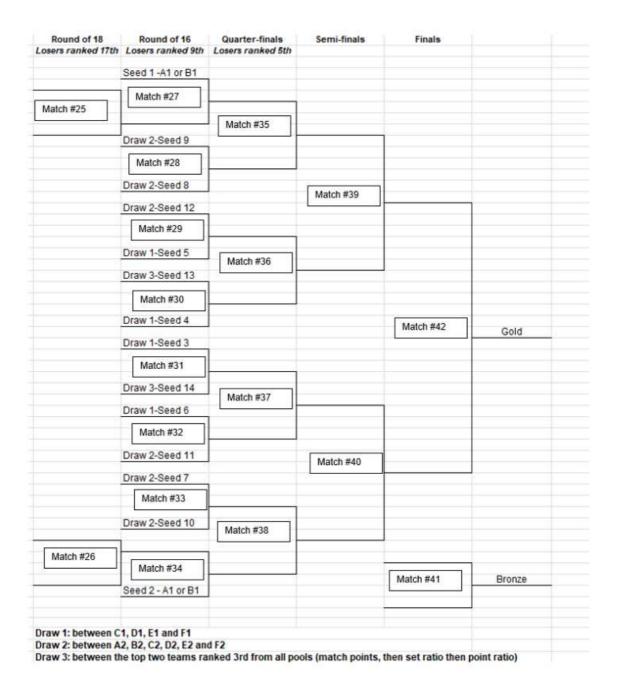

Top 3 teams in each pool qualify for the 18-team playoff

- Seed 1 and Seed 2: Between A1 and B1. A1 or B1 are decided by first by match points, then set ratio followed by rally point ratio, with the higher one seeded #1 and lower one seeded #2.
- Match #25 shall be played between 3rd ranked vs. 6th ranked teams that ranked 3 rd from all pools (sorted by match points, then set ratio then point ratio), while Match #26 shall be played between 4th ranked vs. 5th ranked teams that ranked 3 rd from all pools (sorted by match points, then set ratio then point ratio).
- Teams from the same pool shall not meet in the round of 18 and round of 16. For clarity, the round of 18 shall be played firstly, and depending on whether the winner of round of 18 is from the same pool as A1/B1, the match-up of match #27 and match #34 may be switched to avoid teams from the same pool playing in the round of 16.