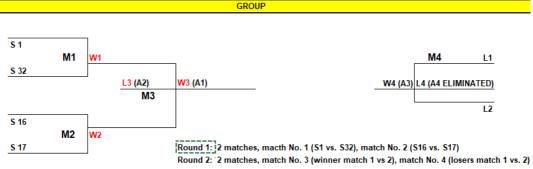

## Qualification Tournament

- Consists of 32 teams playing in single elimination format to qualify 8 teams to the main draw tournament. Qualification tournament of both genders will be played on 30 November 2023.
- 30 Qualification teams enter directly, together with max 2 Qualification wild cards teams.
- No country quota.