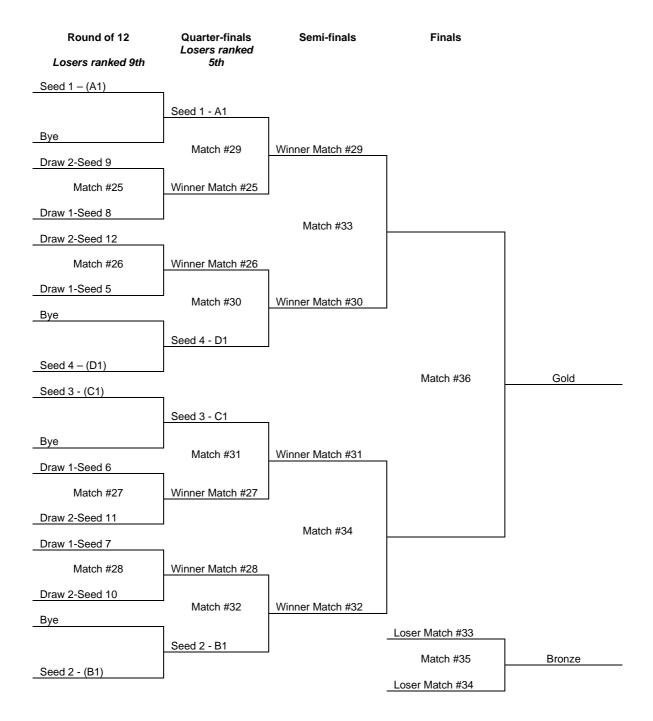

#### Main Draw Tournament

- The Main Draw tournament consists of 16 teams per gender and is played in two phases as follows:
- First phase: 16-team pool play in standard round robin format (4 pools of 4 teams following serpentine system) with top three (3) teams from each pool advancing to the second phase in single elimination format, in the playoff round of 12 teams followed by quarter-finals
- The 4<sup>th</sup> ranked team of each pool will rank 13<sup>th</sup> place.
- Second phase: knock-out bracket (round of 12 & quarter finals) in single elimination format
- Main Draw pool play distribution

#### Note:

- Draw 1 is conducted between 2<sup>nd</sup> ranked teams from Pool A, B, C and D, while Draw 2 is conducted between 3<sup>rd</sup> ranked teams from Pool A, B, C and D, and the draw is conducted from top to bottom of the draw bracket, firstly Draw 1 followed by Draw 2.
- Teams from the same pool shall not meet in the round of 12 and quarterfinals.

# 2.3 Drawing of lots after the 1st phase

A drawing of lots will be conducted after the first phase of pool play to place teams in the single elimination bracket. Draw will be done among four second and third ranked teams of pools A, B, C and D.