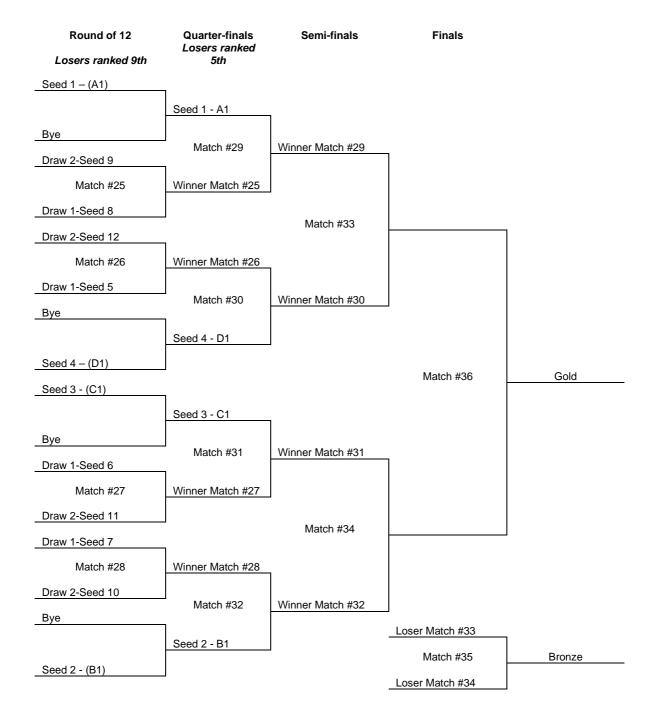

#### Main Draw Tournament

- The Main Draw tournament consists of 16 teams per gender and is played in two phases as follows:
- First phase: 16-team pool play in standard round robin format (4 pools of 4 teams following serpentine system) with top three (3) teams from each pool advancing to the second phase in single elimination format, in the playoff round of 12 teams followed by quarter-finals
- The 4<sup>th</sup> ranked team of each pool will rank 13<sup>th</sup> place.
- Second phase: knock-out bracket (round of 12 & quarter finals) in single elimination format
- Main Draw pool play distribution

#### Note:

- Draw 1 is conducted between 2<sup>nd</sup> ranked teams from Pool A, B, C and D, while Draw 2 is conducted between 3<sup>rd</sup> ranked teams from Pool A, B, C and D, and the draw is conducted from top to bottom of the draw bracket, firstly Draw 1 followed by Draw 2.
- Teams from the same pool shall not meet in the round of 12 and quarterfinals.

# 2.3 Drawing of lots after the 1st phase

A drawing of lots will be conducted after the first phase of pool play to place teams in the single elimination bracket. Draw will be done among four second and third ranked teams of pools A, B, C and D.